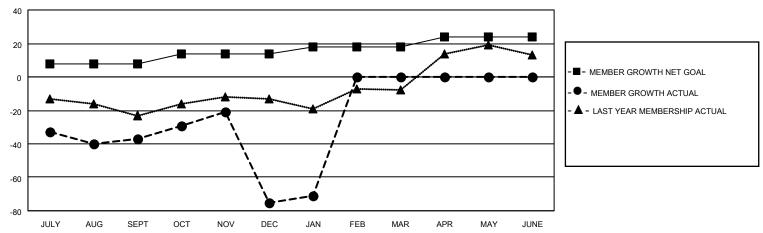

### GOALS AND ACTUAL MEMBERS CUMULATIVE

| DROPPED CLUBS: 2 |     | 32 CLUBS OF 63 ADDED 1 OR<br>MORE NEW MEMBERS | GENDER DISTRIBUTION             |                                |  |
|------------------|-----|-----------------------------------------------|---------------------------------|--------------------------------|--|
|                  |     | MORE NEW MEMBERS                              | MALE<br>FEMALE                  | 1,016 (62.45%)<br>611 (37.55%) |  |
| DROPPED MEMBERS  |     |                                               | NON BINARY PREFER NOT TO ANSWER | 0 (0.00%)<br>0 (0.00%)         |  |
| DECEASED         | 28  |                                               | PREFER NOT TO ANSWER            | 0 (0.0070)                     |  |
| CLUB CANCELLED   | 13  | CLICK HERE FOR CUMULATIVE                     | TOTAL FAMILY UNIT MEMBERS       | 377                            |  |
| OTHER            | 153 | MEMBERSHIP DATA                               |                                 |                                |  |
| TOTAL            | 194 |                                               | FAMILY MEMBERS PAYING HAI       | F DUES 192                     |  |
|                  |     |                                               |                                 |                                |  |

## District 32 S

| Clubs                 |               |           |               | Members               |                         |                         |                                                    |
|-----------------------|---------------|-----------|---------------|-----------------------|-------------------------|-------------------------|----------------------------------------------------|
| RESULTS FOR 2022-2023 |               |           |               | RESULTS FOR 2022-2023 |                         |                         |                                                    |
| QUARTER               | NEW CLUB GOAL | NEW CLUBS | DROPPED CLUBS | QUARTER MEM           | IBER GROWTH NET<br>GOAL | MEMBER GROWTH<br>ACTUAL | DROPPED<br>MEMBERS ACTUAL<br>(including transfers) |
| JULY/AUG/SEPT         | 0             | 0         | 1             | JULY/AUG/SEPT         | 8                       | 57                      | 89                                                 |
| OCT/NOV/DEC           | 1             | 0         | 1             | OCT/NOV/DEC           | 6                       | 56                      | 91                                                 |
| JAN/FEB/MAR           | 0             | 0         | 0             | JAN/FEB/MAR           | 4                       | 18                      | 14                                                 |
| APR/MAY/JUNE          | 1             | 0         | 0             | APR/MAY/JUNE          | 6                       | 0                       | 0                                                  |