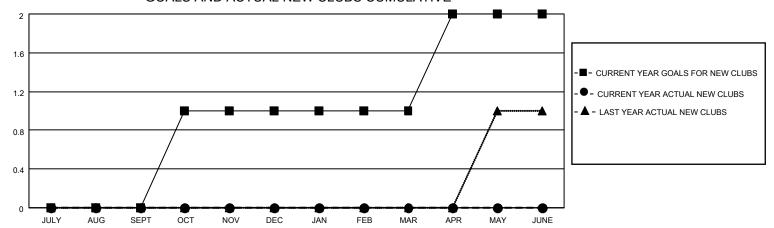

### GOALS AND ACTUAL NEW CLUBS CUMULATIVE

## District 32 S

| Clubs                 |               |           |               | Members               |                         |                         |                                                    |
|-----------------------|---------------|-----------|---------------|-----------------------|-------------------------|-------------------------|----------------------------------------------------|
| RESULTS FOR 2022-2023 |               |           |               | RESULTS FOR 2022-2023 |                         |                         |                                                    |
| QUARTER               | NEW CLUB GOAL | NEW CLUBS | DROPPED CLUBS | QUARTER MEM           | IBER GROWTH NET<br>GOAL | MEMBER GROWTH<br>ACTUAL | DROPPED<br>MEMBERS ACTUAL<br>(including transfers) |
| JULY/AUG/SEPT         | 0             | 0         | 1             | JULY/AUG/SEPT         | 8                       | 57                      | 89                                                 |
| OCT/NOV/DEC           | 1             | 0         | 1             | OCT/NOV/DEC           | 6                       | 56                      | 91                                                 |
| JAN/FEB/MAR           | 0             | 0         | 0             | JAN/FEB/MAR           | 4                       | 18                      | 14                                                 |
| APR/MAY/JUNE          | 1             | 0         | 0             | APR/MAY/JUNE          | 6                       | 0                       | 0                                                  |